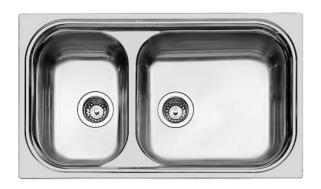

# **Sink Big Bowl**

Bowl on the right Kitchen Sinks Code: 1562 001

#### **DETAILS**

| Standard (8 mm Edge)                                            |
|-----------------------------------------------------------------|
| Foster brushed                                                  |
| AISI 304 stainless steel                                        |
| Foster brushed                                                  |
| 90 cm                                                           |
| 860x500 mm                                                      |
| Fixing hooks, gasket, drain, overflow and siphon, boxed packing |
| 1 standard hole - 2nd hole on request                           |
| 840 x 480 mm                                                    |
|                                                                 |

| Drainer                   | No                                                                                                                                                                                                                                                     |
|---------------------------|--------------------------------------------------------------------------------------------------------------------------------------------------------------------------------------------------------------------------------------------------------|
| Width                     | 86 cm                                                                                                                                                                                                                                                  |
| Bowl dimension            | 450x400 + 275x400mm                                                                                                                                                                                                                                    |
| Number of bowls           | 2 bowls                                                                                                                                                                                                                                                |
| Waste fitting             | 3,5" drain                                                                                                                                                                                                                                             |
| FEATURES                  |                                                                                                                                                                                                                                                        |
| 2nd / 3rd hole availaible | The sink can be customized with the execution on request of additional holes, usable for double-hole mixers, for remote controlled drains or for the installation of soap dispensers. The positions are marked on the drawings with dotted line holes. |
| Added value               | Foster uses steel thicknesses higher than those used on average by other manufacturers. This is how, thanks to our long experience, we know how to make sinks of superior quality and with a better resistance to aging.                               |
| Basket 3,5" waste fitting | The drain is equipped with a large 3.5" drain, with the practical basket cap that prevents the discharge of solid parts.                                                                                                                               |
| Sliding brackets          |                                                                                                                                                                                                                                                        |