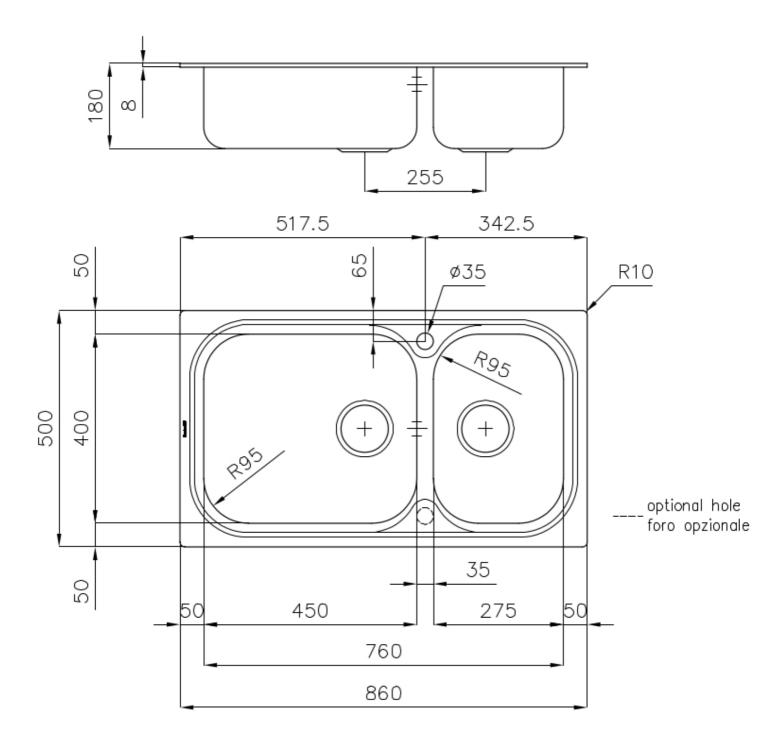

#### **DETAILS**

| Standard (8 mm Edge)                                            |
|-----------------------------------------------------------------|
| Foster brushed                                                  |
| AISI 304 stainless steel                                        |
| Foster brushed                                                  |
| 90 cm                                                           |
| 860x500 mm                                                      |
| Fixing hooks, gasket, drain, overflow and siphon, boxed packing |
| 1 standard hole - 2nd hole on request                           |
| 840 x 480 mm                                                    |
|                                                                 |

| Drainer                   | No                                                                                                                                                                                                                                                     |
|---------------------------|--------------------------------------------------------------------------------------------------------------------------------------------------------------------------------------------------------------------------------------------------------|
| Width                     | 86 cm                                                                                                                                                                                                                                                  |
| Bowl dimension            | 450x400 + 275x400mm                                                                                                                                                                                                                                    |
| Number of bowls           | 2 bowls                                                                                                                                                                                                                                                |
| Waste fitting             | 3,5" drain                                                                                                                                                                                                                                             |
| FEATURES                  |                                                                                                                                                                                                                                                        |
| 2nd / 3rd hole availaible | The sink can be customized with the execution on request of additional holes, usable for double-hole mixers, for remote controlled drains or for the installation of soap dispensers. The positions are marked on the drawings with dotted line holes. |
| Added value               | Foster uses steel thicknesses higher than those used on average by other manufacturers. This is how, thanks to our long experience, we know how to make sinks of superior quality and with a better resistance to aging.                               |
| Basket 3,5" waste fitting | The drain is equipped with a large 3.5" drain, with the practical basket cap that prevents the discharge of solid parts.                                                                                                                               |
| Sliding brackets          |                                                                                                                                                                                                                                                        |

### **TECHNICAL DATA**